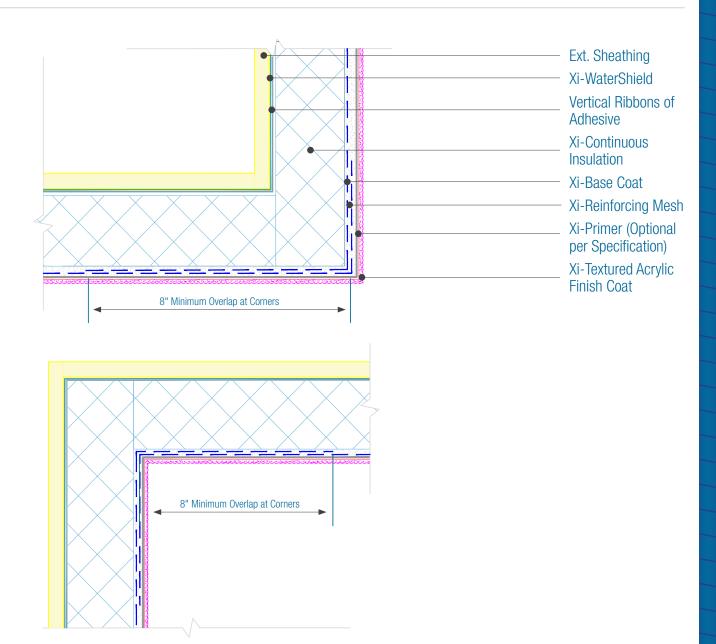

## WaterShield Xterior Insulation Inside and Outside Corner

Date. 06-15-2021 | Detail. WSXI.I.5 v1

## NOTES:

- 1. For full assembly options, materials and placement of materials refer to the specific FACADESXi System specifications.
- 2. Wrap Xi-Mesh a minimum of 8" around corners.
- 3. Detail shown for corners without anticipated movement.
- 4. Double wrap the outside corners with Xi-Mesh or use Corner Mesh.
- 5. Insulation Board Edges must be offset at corners.